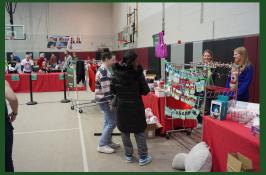

## About the Christmas Store at Outreach Carol Stream

The Christmas Store is a one-day event on Saturday, Dec. 9, 2023 open to pre-qualified families in southeast Carol Stream.

- Nearly 1,000 children will receive gifts. For many kids, these will be the only Christmas gifts received, providing needed clothing, educational tools, and fun toys.
- Because we value the dignity of our families, we invite parents and grandparents to select and purchase gifts at 50% 75% off retail prices.
- 100% of proceeds support the Outreach Carol Stream's case management services, helping local families in crisis throughout the year.