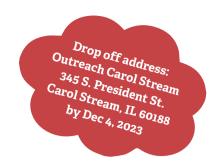

## Share the joy of Christmas thru a Gift Card Gift Drive

You provide a favorite gift option for junior high and high school students by donating gift cards. At the Christmas Store, gift cards are available for families shopping for youth, ages 13 and older.

## About the Christmas Store at Outreach Carol Stream

The Christmas Store is a one-day event on Saturday, Dec. 9, 2023 open to pre-qualified families in southeast Carol Stream.

- Nearly 1,000 children will receive gifts. For many kids, these will be the only Christmas gifts received, providing needed clothing, educational tools, and fun toys.
- Because we value the dignity of our families, we invite parents and grandparents to select and purchase gifts at 50% 75% off retail prices.
- 100% of proceeds support the Outreach Carol St