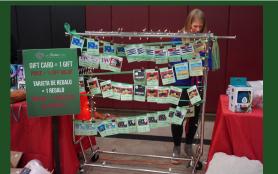

## Share the joy of Christmas thru a Gift Card Gift Drive

You provide a favorite gift option for junior high and high school students by donating gift cards. At the Christmas Store, gift cards are available for families shopping for youth, ages 13 and older.

## **Preferred Stores for Gift Cards**

Amazon Starbucks Walmart 5 Below McDonalds Ross Old Navy Target Culvers Duncan

At the Christmas Store, gifts cards are available for purchase at 50% of retail value. \$25 or \$30 gift cards make great gifts!