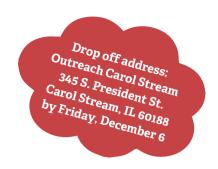

## About the Christmas Store at Outreach Carol Stream

The Christmas Store is a one-day event on Saturday, Dec. 14, 2024 open to pre-qualified families in southeast Carol Stream.

- Nearly 1,000 children will receive gifts. For many kids, these will be the only Christmas gifts received, providing needed clothing, educational tools, and fun toys.
- Because we value the dignity of our families, we invite parents and grandparents to select and purchase gifts at 50% 75% off retail prices.
- 100% of proceeds support the Outreach Carol Stream's case management services, helping local families in crisis throughout the year.