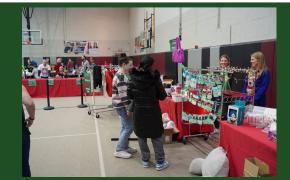

## About the Christmas Store at Outreach Carol Stream

The Christmas Store is a one-day event on Saturday, Dec. 14, 2024 open to pre-qualified families in southeast Carol Stream.

- Nearly 1,000 children will receive gifts. For many kids, these will be the only Christmas gifts received, providing needed clothing, educational tools, and fun toys.
- Because we value the dignity of our families, we invite parents and grandparents to select and purchase gifts at 50% 75% off retail prices.
- 100% of proceeds support the Outreach Carol Stream's case management services, helping local families in crisis throughout the year.