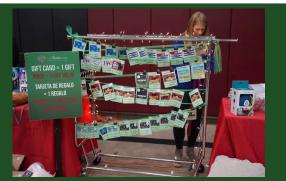

## Share the joy of Christmas thru a Gift Card Gift Drive

You provide a favorite gift option for junior high and high school students by donating gift cards. At the Christmas Store, gift cards are available for families shopping for youth, ages 13 and older.

## **Preferred Stores for Gift Cards**

Amazon Starbucks Walmart 5 Below McDonalds Ross Old Navy Target Culvers Dunkin'

At the Christmas Store, gifts cards are available for purchase at 50% of retail value. \$25 or \$30 gift cards make great gifts!