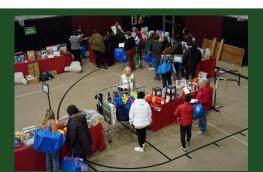

## About the Christmas Store at Outreach Carol Stream

The Christmas Store is a one-day event on Saturday, Dec. 14, 2024 open to pre-qualified families living in southeast Carol Stream.

- Nearly 1,000 children will receive gifts. For many kids, these will be the only Christmas gifts received, providing needed clothing, educational tools, and fun toys.
- Because we value the dignity of our families, we invite parents and grandparents to select and purchase gifts at 50% 75% off retail prices.
- 100% of proceeds support the Outreach Carol Stream's case management services, helping local families in crisis throughout the year.